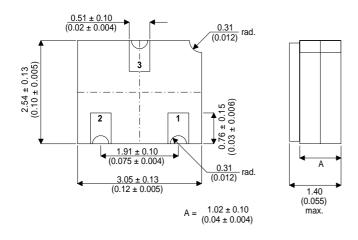

## 2N869AXCSM

Dimensions in mm (inches).

## **PINOUTS**

1 – Base

2 - Emitter

3 - Collector

Bipolar PNP Device in a
Hermetically sealed LCC1
Ceramic Surface Mount
Package for High
Reliability Applications

**Bipolar PNP Device.** 

$$V_{CEO} = 25V$$

$$I_{c} = 0.1A$$